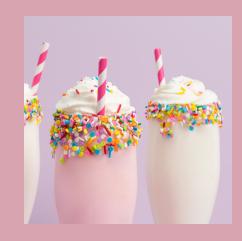

## COTTON CANDY MILKSHAKE

2 pints vanilla ice cream, sortened
1½ cups cotton candy (any color)
½ cup heavy cream, plus more if needed
1 tsp LorAnn Super-Strength Cotton Candy Flavo
1 package cotton candy for garnish
½ cup white frosting
Sprinkles

## **DIRECTIONS:**

- 1, Empty frosting into bowl and sprinkles into a separate bowl.
- 2. Place glass in frosting so that it coats the rim.
- 3. Dip the glass in the sprinkles and spin to coat the frosting evenly.
- 4. Mix ice cream, cotton candy, heavy cream, LorAnn Cotton Candy Flavor and vodka (optional).
- 5. Pour into glasses and garnish with more cotton candy to serve.